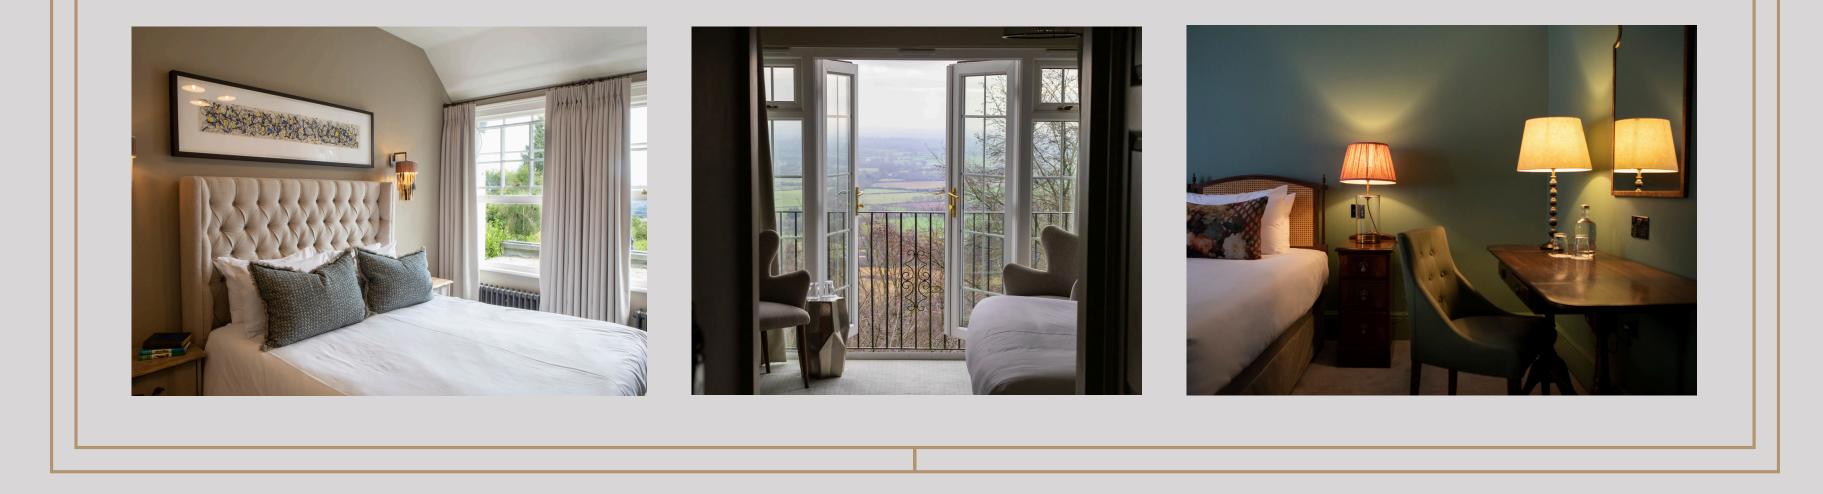

## OUR ROOMS

### **BEST ROOM**

Beautifully designed rooms with panoramic Cotswolds views, king size bed and en-suite with a roll-top bath and separate walk-in shower. New Year package: Two night double occupancy: £1199.

#### **GREAT ROOM**

Panoramic Cotswolds views, king size bed and en-suite with walk-in shower. Some have a patio with outside seating area or a small balcony. New Year package: Two night double occupancy: £1129.

#### **VERY GOOD ROOM**

Spacious rooms with king size or double bed with views over the hotel grounds or woodland (not front facing views). The en-suite bathrooms have either a walk-in shower or shower over bath. New Year package: Two night double occupancy: £1059.

#### **CLASSIC ROOM**

Good sized rooms with king size or double bed. The en-suite bathrooms have a walk-in shower. Some with partially restricted views. New Year package: Two night double occupancy: £999.

#### **COSY ROOM**

Comfortable rooms with double or small double bed. The en-suite bathrooms have either a walk-in shower or shower over bath. These rooms are internally facing (no views). New Year package: Two night double occupancy: £923.