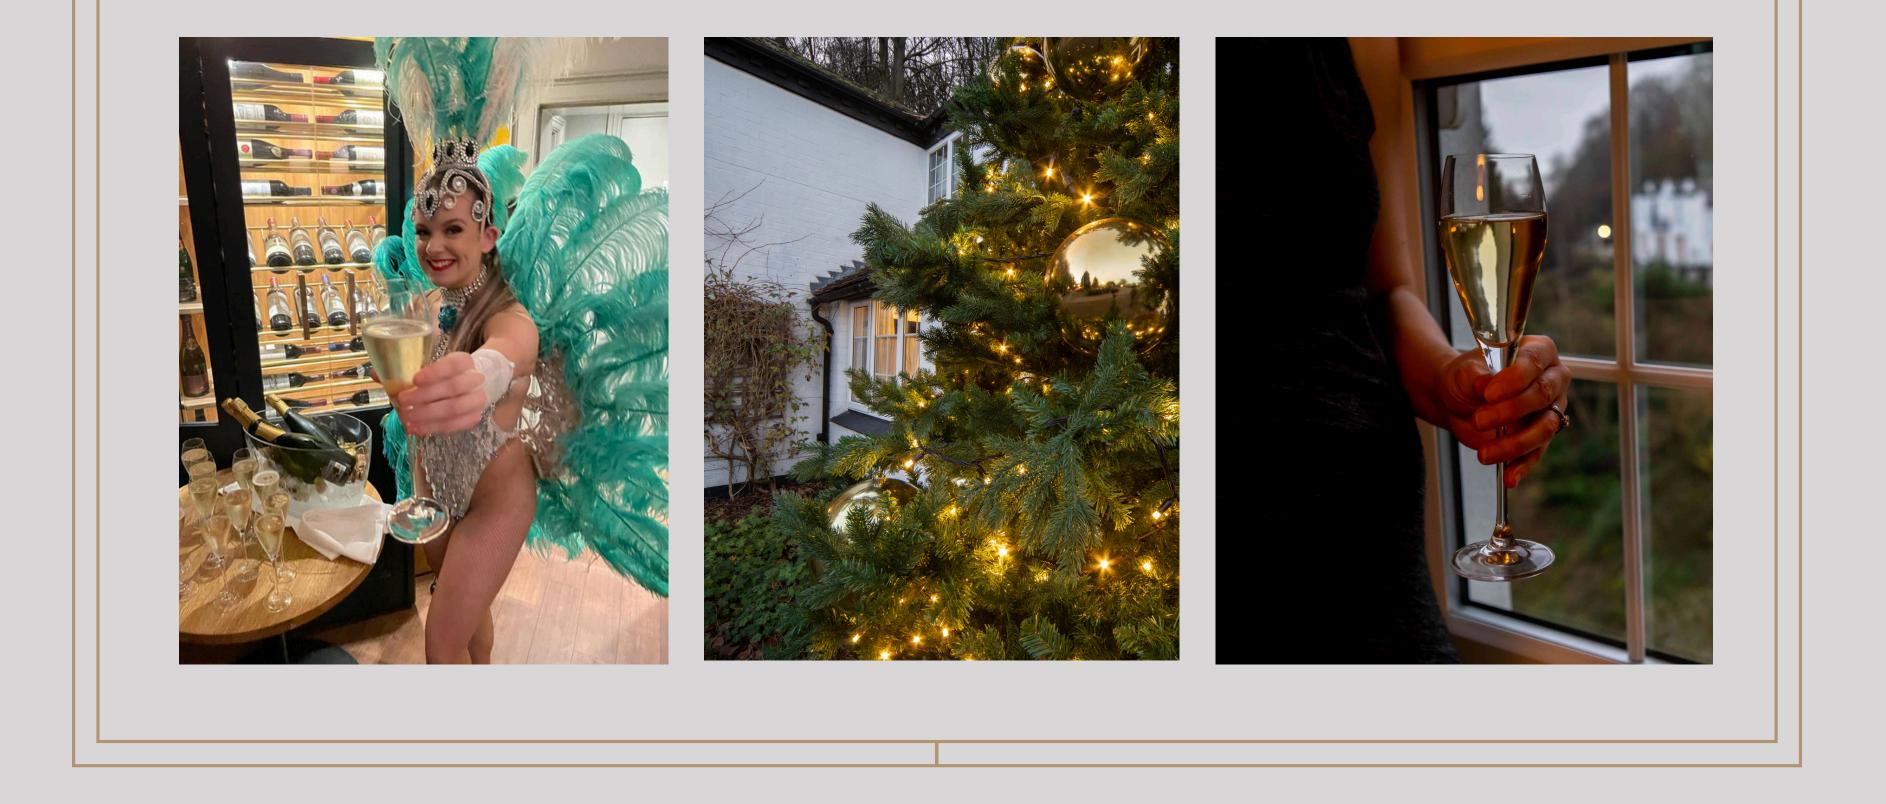

#### GIVE YOURSELF TIME TO RELAX AND PAMPER AS YOU GET READY FOR THE CELEBRATIONS BEFORE STROLLING TO THE PARTY, WHERE YOU CAN ENJOY THE NEW YEARS' EVE SPECTACULAR WITH FINE DINING AND ENTERTAINMENT TO BRING IN THE NEW YEAR IN STYLE.

#### ENTERTAINMENT THROUGH THE EVENING AND COUNTDOWN TO MIDNIGHT

EVENING MEAL ON EITHER ON THE FIRST OR SECOND NIGHT OF YOUR STAY

#### New Year's Eve Entertainment, including Magician, Dancers, Jazz trio and DJ